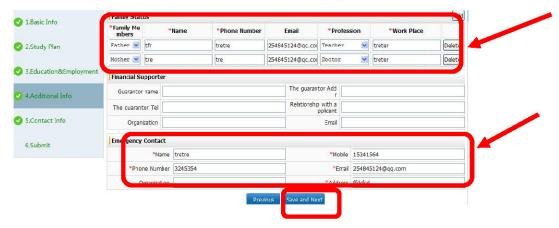

10. 一步一步往下填写以及上传相应格式的所需材料

Step by step fill in the form and upload the required documents in the corresponding format.

11. 填写表格以及上传所需附件,一共6页。

Fill in the form and Upload required attachment. Six pages in all to be filled in.

12. 填写表格以及上传所需附件,一共6页。

Fill in the form and Upload required attachment. Six pages in all to be filled in.

13. 点击"提交"按钮,此步骤后将会生成报名编号,报名视为完成。

Click the *Submit* button. After this step, the application number will be generated and the application is deemed to be completed.