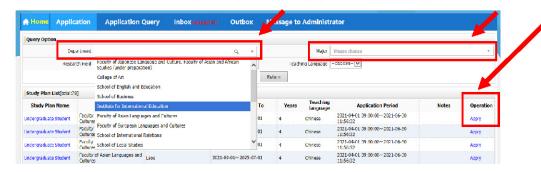

8. 选好你要申请的学院及专业后点击"申请"按钮。
Select department and major that you want to apply for then click the *Apply* button.

9. 填写信息,带<mark>红色星号\*</mark>的为必填。在要求上传个人照片部分,你可以首先上传任意一张电脑储存的照片以完成报名程序。 稍后可重新打开网页上传属于你的个人照片。