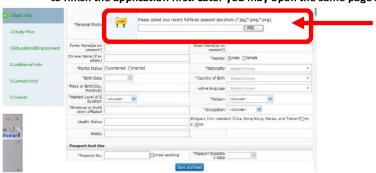

8. 选好你要申请的学院及专业后点击"申请"按钮。
Select department and major that you want to apply for then click the *Apply* button.

9. 填写信息,带<mark>红色星号\*</mark>的为必填。在要求上传个人照片部分,你可以首先上传任意一张电脑储存的照片以完成报名程序。 稍后可重新打开网页上传属于你的个人照片。

Fill all the items with *red star mark* \* in the form. As for your personal photo, you can upload a picture stored in the computer to finish the application first. Later you may open the same page and upload your personal photo.