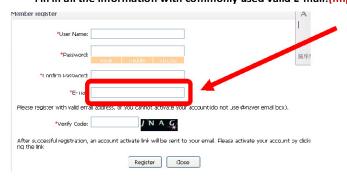

2. 点击"注册"按钮,创建个人账号。

Click Register button to create your own account.

3. 填写以下信息,注意必须使用常用的有效邮箱。

Fill in all the information with commonly used valid E-mail!(Important)

4. 查看邮箱并且激活你的账户。

Go check your email and activate the account