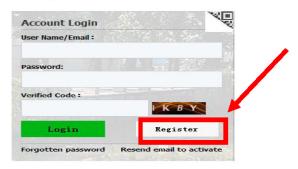

2. 点击"注册"按钮,创建个人账号。

Click Register button to create your own account.

3. 填写以下信息,注意必须使用常用的有效邮箱。

Fill in all the information with commonly used valid E-mail!(Important)

4. 查看邮箱并且激活你的账户。

Go check your email and activate the account