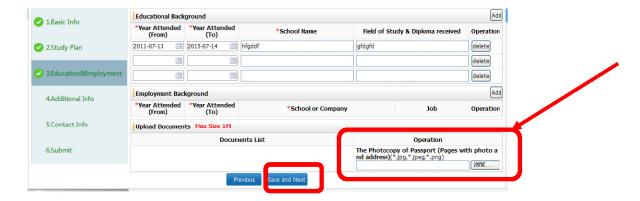

10. 一步一步往下填写以及上传相应格式的所需材料

Step by step fill in the form and upload the required documents in the corresponding format.

11. 填写表格以及上传所需附件,一共6页。

Fill in the form and Upload required attachment. Six pages in all to be filled in.

12. 填写表格以及上传所需附件,一共6页。

Fill in the form and Upload required attachment. Six pages in all to be filled in.

13. 点击"提交"按钮,此步骤后将会生成报名编号,报名视为完成。

Click the *Submit* button. After this step, the application number will be generated and the application is deemed to be completed.