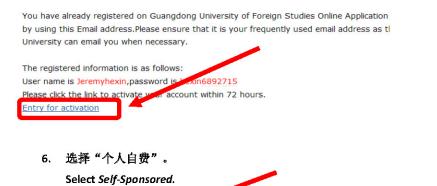

5. 点击激活。

Entry for Activation.

Choose your program:

Self-sponsored

7. 选择你要申请的学历项目类别:"本科生","硕士研究生"或"博士研究生"。

Select the program category that you want to apply for: *Undergraduate Student, Postgraduate Student or Doctoral Student*.