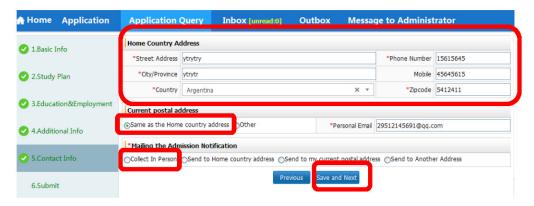

10. 一步一步往下填写以及上传相应格式的所需材料

Step by step fill in the form and upload the required documents in the corresponding format.

11. 填写表格以及上传所需附件,一共6页。

Fill in the form and Upload required attachment. Six pages in all to be filled in.

12. 填写表格以及上传所需附件,一共6页。

Fill in the form and Upload required attachment. Six pages in all to be filled in.

13. 点击"提交"按钮,此步骤后将会生成报名编号,报名视为完成。

Click the *Submit* button. After this step, the application number will be generated and the application is deemed to be completed.