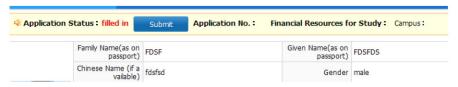

12. 填写表格以及上传所需附件,一共6页。

Fill in the form and Upload required attachment. Six pages in all to be filled in.

13. 点击"提交"按钮,此步骤后将会生成报名编号,报名视为完成。

Click the *Submit* button. After this step, the application number will be generated and the application is deemed to be completed.