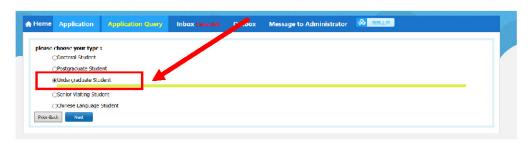

5. 点击激活。

Entry for Activation.

Choose your program:

Self-sponsored

7. 选择你要申请的学历项目类别:"本科生","硕士研究生"或"博士研究生"。

Select the program category that you want to apply for: *Undergraduate Student, Postgraduate Student or Doctoral Student*.